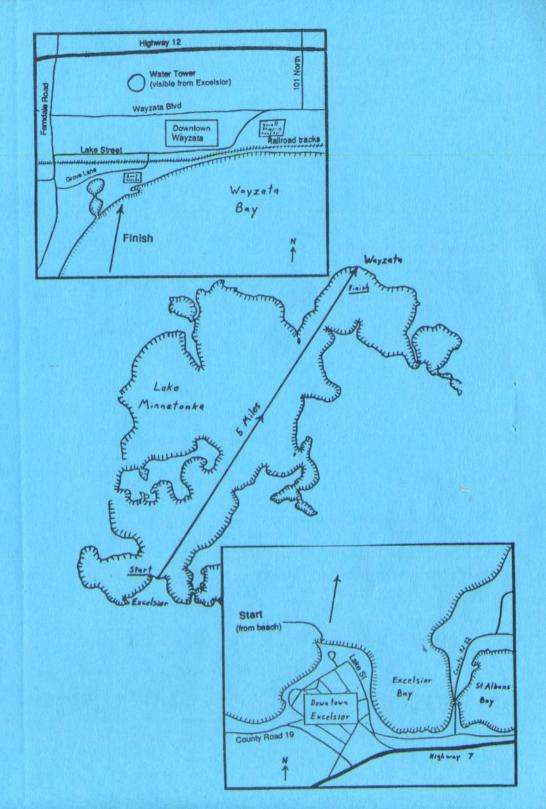

## Course description:

See attached map and "safety and emergency evacuation plan". The start was in three waves from a beach, swimming out 200 yards through a pair of bouys where the the swimmers rendezvoused with their paddlers (each swimmer had his/her own canoe with 2 paddlers). The swimmers swam towards a water tower visible 5-miles across the lake. There were no in-course route markers, nor were they needed due to the visibility of the water tower.

1.5-miles from the finish, the water tower disappeared from view (below the horizon).
1-mile from the finish, the finish beach with markers became visible to the swimmers. The finish was approximately 10 yards from the waters edge. There was a visible clock at the finish with the elapsed time.

#### **Race Course**

Lake Minnetonka is located 15 miles west of downtown Minneapolis. The race course stretches along a straight line from the Excelsior public beach to the Wayzata public beach. The course runs across the largest section of Lake Minnetonka but is configured so that swimmers should always be within 1/2 mile of shore (see map). The Wayzata water tower is clearly visible along the entire course and provides a navigational landmark. The race is scheduled for early morning to avoid strong mid-day winds and minimize conflict with boat traffic. The water temperature in August is typically near 80 degrees F.