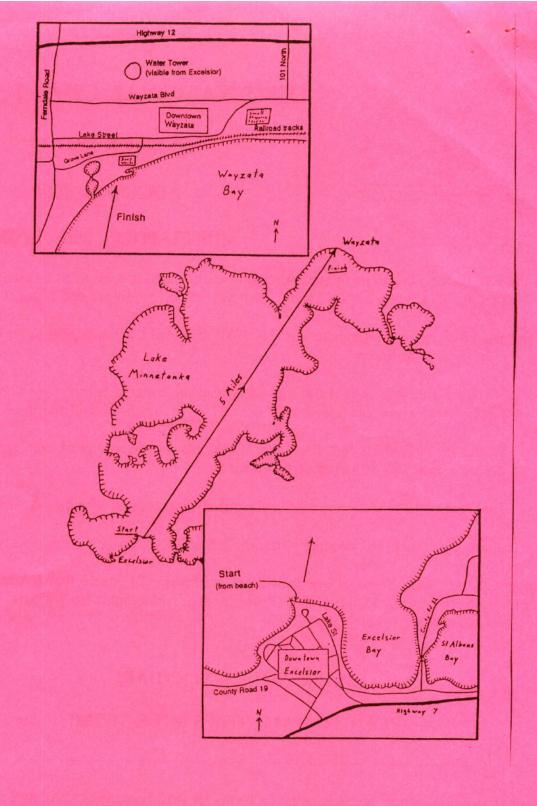

## Course description:

See attached map and "safety and emergency evacuation plan". The start was in three waves from a beach, swimming out 200 yards through a pair of bouys where the the swimmers rendezvoused with their paddlers (each swimmer had his/her own canoe with 2 paddlers). The swimmers swam towards a water tower visible 5-miles across the lake. There were no in-course route markers, nor were they needed due to the visibility of the water tower.

#### **Race Course**

Lake Minnetonka is located 15 miles west of downtown Minneapolis. The race course stretches along a straight line from the Excelsior public beach to the Wayzata public beach. The course runs across the largest section of Lake Minnetonka but is configured so that swimmers should always be within 1/2 mile of shore (see map). The Wayzata water tower is clearly visible along the entire course and provides a navigational landmark. The race is scheduled for early morning to avoid strong mid-day winds and minimize conflict with boat traffic. The water temperature in August is typically near 80 degrees F.

#### SATURDAY, AUGUST 6

- 6:15 -7:00am Last minute entries accepted at the Excelsior beach.
- 6:30 7:15 Race #'s issued, safety briefings and boat assignment. All participants should arrive no later than 6:45 am to ensure that registration process can be completed on time.
- 7:20 am Final announcements and briefing.
- 7:30 7:40 START (from Excelsior beach) Three waves; Escort boats dispatched from beach just prior to each wave.
- 9:45 am Participants must be at mid-course to continue.
- 9:15-11:30 FINISH (at Wayzata beach). Fruit, muffins, and drinks will be provided at the beach.
- 10:45am Awards presented to the winner in each sex/age group and relay divisions.
- 7:00pm Twins / Yankees baseball game @ the Metrodome. (See separate registration form)