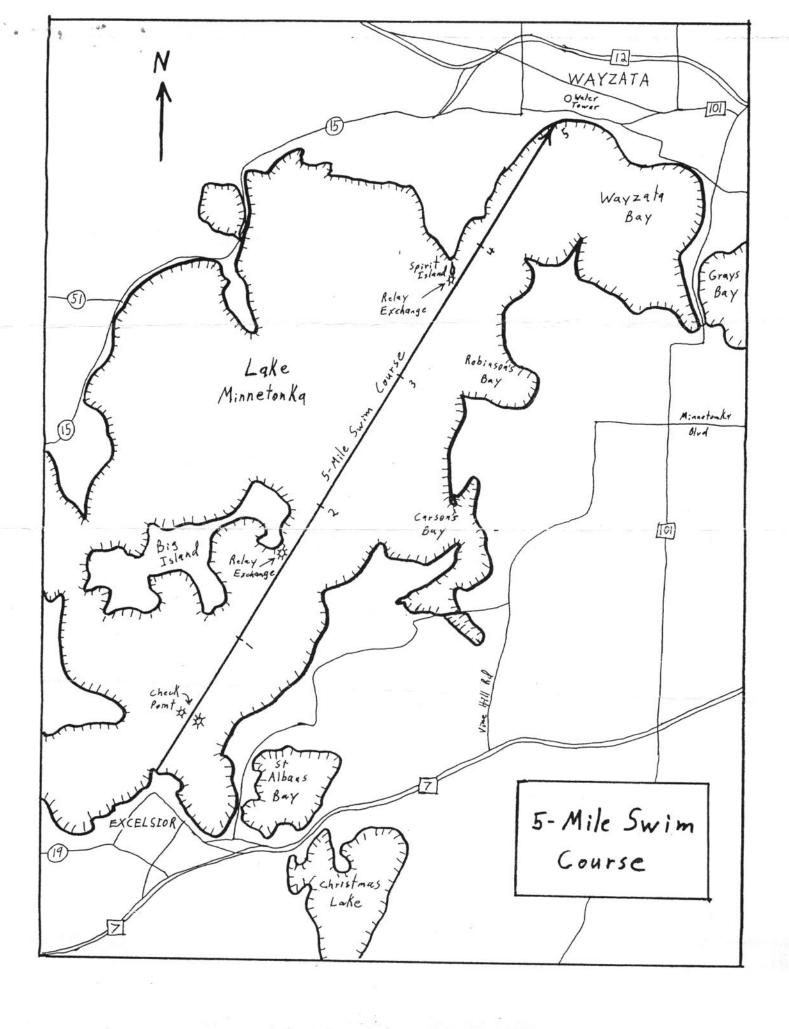

## Course description:

See attached map and "safety and emergency evacuation plan". The start was in three waves from a beach, swimming out 200 yards through a pair of bouys where the the swimmers rendezvoused with their paddlers (each swimmer had his/her own canoe with 2 paddlers). The swimmers swam towards a water tower visible 5-miles across the lake. There were no in-course route markers, nor were they needed due to the visibility of the water tower.

1.5-miles from the finish, the water tower disappeared from view (below the horizon).
1-mile from the finish, the finish beach with markers became visible to the swimmers. The finish was approximately 10 yards from the waters edge. There was a visible clock at the finish with the elapsed time.

#### **Race Course**

Lake Minnetonka is located 15 miles west of downtown Minneapolis. The race course stretches along a straight line from the Excelsior public beach to the Wayzata public beach. The course runs across the largest section of Lake Minnetonka but is configured so that swimmers should always be within 1/2 mile of shore (see map). The Wayzata water tower is clearly visible along the entire course and provides a navigational landmark. The race is scheduled for early morning to avoid strong mid-day winds and minimize conflict with boat traffic. The water temperature in August is typically near 80 degrees F.

Each relay team will consist of three swimmers; The first two swimmers will each swim approx. 2 miles and the third swimmer will swim just over 1 mile.

Two relay exchange points will be located on islands along the course.

- The first exchange point is on the northeast end of Big Island.
- The second exchange point is on the southeast end of Spirit Island.
- The exchange points will be marked with large buoys.

The escort boat should be paddled by the two members of the relay team who are not swimming. Remember that at least three Coast Guard Approved life preservers are required.

The exchange points are in very shallow water at the two islands, so each swimmer completing his/her swim can step into the escort boat as the next swimmer is stepping out. Race officials will be present at the exchange points to help supervise and answer questions.